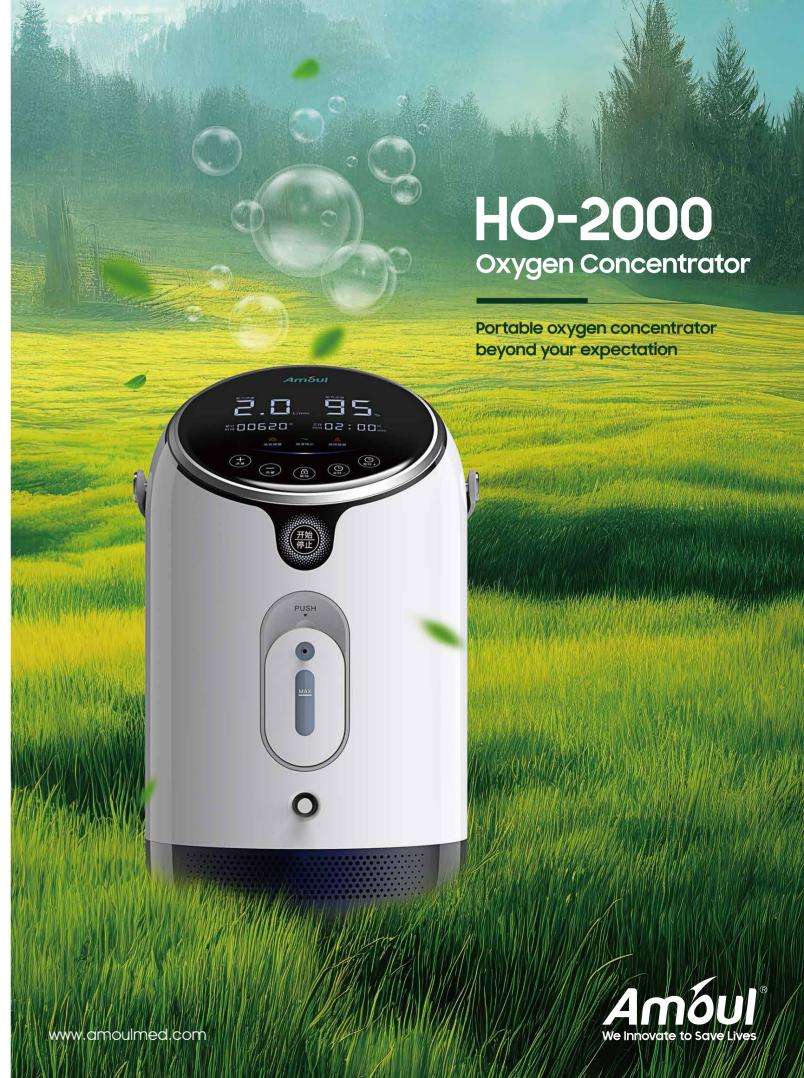

## Elegant design

### Intuitive display

High-definition 8" LED screen Easy to adjust with touch panel

### **Convenient Operation Timer**

The smart timer can be set up to 99 hours, and it will automatically stop at the set time.

#### Smart remote control

Allows you to set the device remotely up to 10 meters, making operation easier.

# Outstanding performance

- Medical-standard oxygen supply
- Adjustable flow range 0.5-8L, personalized treatment
- Pressure Swing Adsorption technology, provide purified oxygen stably and efficiently at ≥90% concentration
- Noise level≤ 45dB, sleep without disturbance
- Medicated nebulization