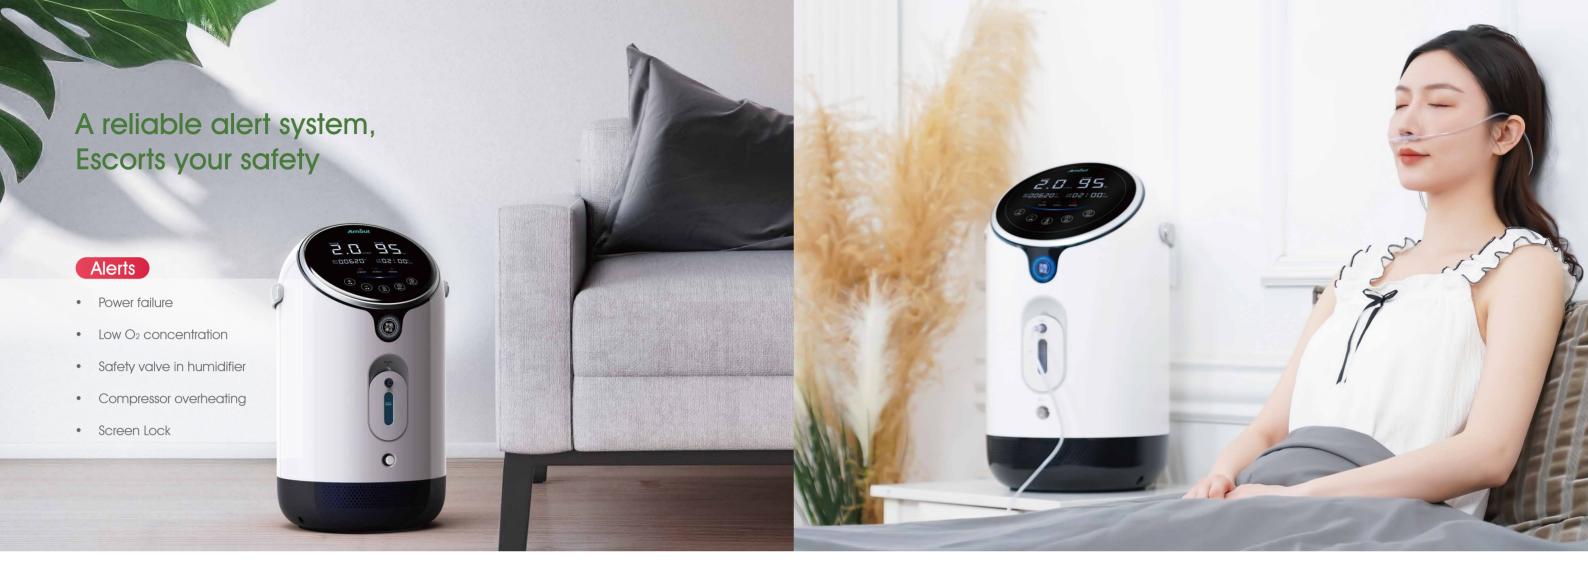

### Intuitive display

High-definition 8" LED screen Easy to adjust with touch panel

### **Convenient Operation Timer**

The smart timer can be set up to 99 hours, and it will automatically stop at the set time.

#### Smart remote control

Allows you to set the device remotely up to 10 meters, making operation easier.