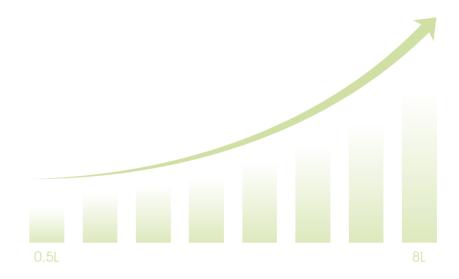

# Outstanding performance

- Medical-standard oxygen supply
- Adjustable flow range 0.5-8L, personalized treatment
- Pressure Swing Adsorption technology, provide purified oxygen stably and efficiently at ≥90% concentration
- Noise level≤ 45dB, sleep without disturbance
- Medicated nebulization