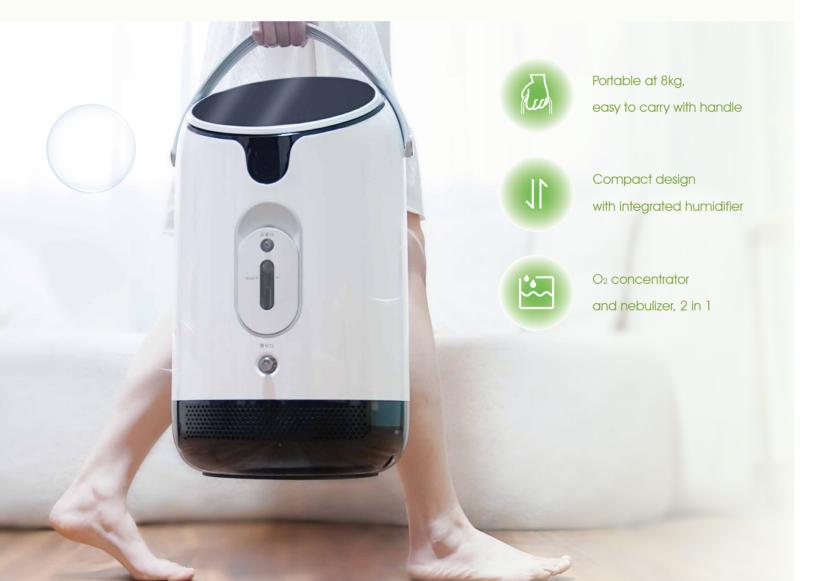

## Elegant design

# Outstanding performance

- Medical-standard oxygen supply
- Adjustable flow range 0.5-8L, personalized treatment
- Pressure Swing Adsorption technology, provide purified oxygen stably and efficiently at ≥90% concentration
- Noise level≤ 45dB, sleep without disturbance
- Medicated nebulization

### Accessories