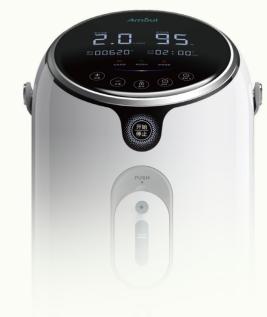

### Intuitive display

High-definition 8" LED screen Easy to adjust with touch panel