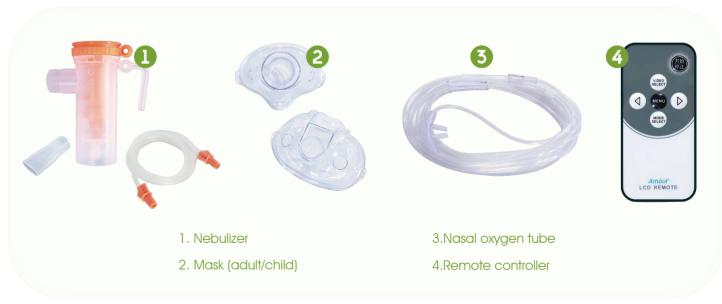

tion Valley Phase II, TangTou Road No.1, ShiYan, Bao'An District, ShenZhen, China
- +86 755-26072286
- www.amoulmed.com













## Elegant design



### Intuitive display

High-definition 8" LED screen Easy to adjust with touch panel



### **Convenient Operation Timer**

The smart timer can be set up to 99 hours, and it will automatically stop at the set time.



#### Smart remote control

Allows you to set the device remotely up to 10 meters, making operation easier.





# Outstanding performance



- Medical-standard oxygen supply
- Adjustable flow range 0.5-8L, personalized treatment
- Pressure Swing Adsorption technology, provide purified oxygen stably and efficiently at ≥90% concentration
- Noise level≤ 45dB, sleep without disturbance
- Medicated nebulization

### Accessories





# **Applications**



Office workers/students



Difficult Breathing due to overweight



Patients with cardiovascular disease



Elderly persons



Patients with Respiratory disease (Asthma, COPD)



Poststroke patients



Patients with chronic disease

| Specifications    |  |
|-------------------|--|
| 0.5~8 L/min       |  |
| ≥90%V/V(2 L/min)  |  |
| 40kPa±4kPa        |  |
| 3L/min-10L/min    |  |
| ≤45dB (A)         |  |
| 270mmx270mmx480mm |  |
| 8Kg               |  |
| ≥30minutes        |  |
|                   |  |