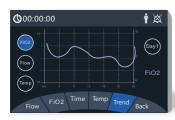

### Trend Monitoring 🔰

Treatment data is recorded in the system, which helps doctors to analyze and diagnose patients' conditions.

#### **℧** By Flow

■ By O₂ Concentration
■ By O₂

**Section** By Temperature