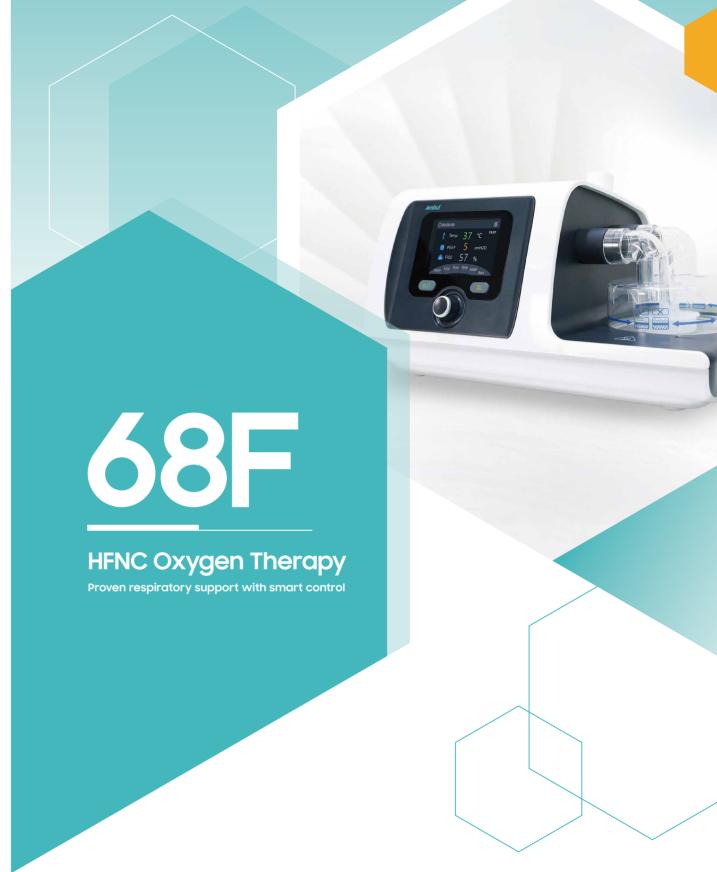

# **Global Markets**

Building #8, Skyworth Innovation Valley Phase II, TangTou Road No.1, ShiYan, Bao'An District, ShenZhen, China

+86 755-26072286

www.amoulmed.com

Amoul® 68F system provides a high-flow oxygen therapy which contains continuous, warmed and humidified oxygen to patients. It is designed to deliver continuous oxygen therapy up to a maximum flow of 80 L/min, meanwhile provides comfort and ease of use to patients in the clinical environment.