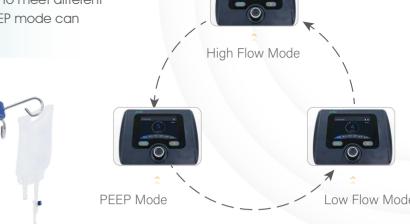

### Multiple Working Modes

High flow/low flow/PEEP modes are available to meet different needs in clinical treatment. For example, PEEP mode can support non-invasive ventilation.

Intelligent Alarms System: 9 different types of alarms are designed to ensure maximum patient's safety during treatment.