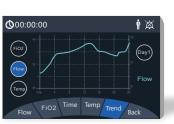

### Trend Monitoring 🔰

Treatment data is recorded in the system, which helps doctors to analyze and diagnose patients' conditions.

#### **℧** By Flow

■ By O₂ Concentration
■ By O₂

**Section** By Temperature