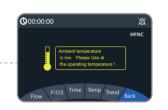

### Intelligent Temperature Control 🔰

The selectable temperature in 7 levels from 31°C-37°C, gives the best solution to protect patients' airway and provide the most comfortable condition during treatment.

### Multiple Working Modes

High flow/low flow/PEEP modes are available to meet different needs in clinical treatment. For example, PEEP mode can support non-invasive ventilation.

Intelligent Alarms System: 9 different types of alarms are designed to ensure maximum patient's safety during treatment.