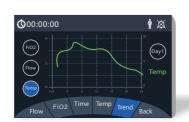

### Trend Monitoring 🔰

Treatment data is recorded in the system, which helps doctors to analyze and diagnose patients' conditions.

#### **℧** By Flow

■ By O₂ Concentration
■ By O₂

**Section** By Temperature