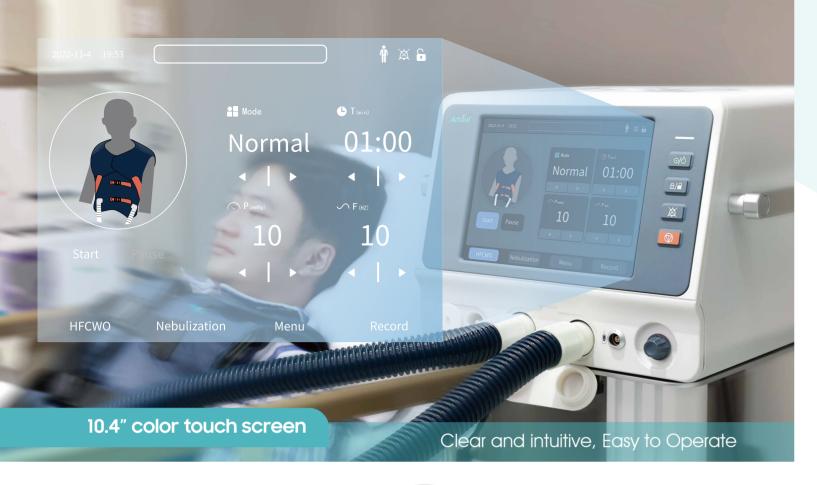

## Multiple modes HFCWO therapy around the chest and torso

Customizable for individual patient's needs, from children to adults with retained secretions and mucus due to acute and chronic respiratory conditions

The four modes let you select any one that suits you as well customizable profiles to save individual prescriptions or to set five different treatment protocols

## Smart & Safe

Cough Pause —