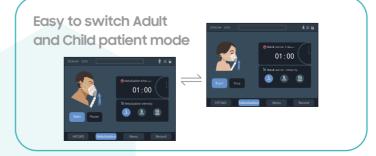

3 different sizes, to fit children and adults from Small, Medium to Large size, in chest circumference

## Multiple modes HFCWO therapy around the chest and torso

Customizable for individual patient's needs, from children to adults with retained secretions and mucus due to acute and chronic respiratory conditions