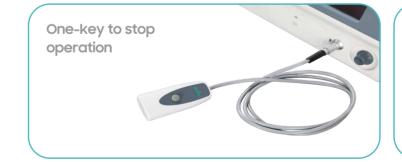

rth Innovation Valley Phase II, TangTou Road No.1, ShiYan, Bao'An District, ShenZhen, China

(x) +86 755-26072286

www.amoulmed.com

















HFCWO treatment is safe for Trauma patients with lung and chest wall injuries

3 different sizes, to fit children and adults from Small, Medium to Large size, in chest circumference



## Multiple modes HFCWO therapy around the chest and torso

Customizable for individual patient's needs, from children to adults with retained secretions and mucus due to acute and chronic respiratory conditions



The four modes let you select any one that suits you as well customizable profiles to save individual prescriptions or to set five different treatment protocols

## Multi-function device for a complete solution of airway clearance



## Smart & Safe









Cough Pause —