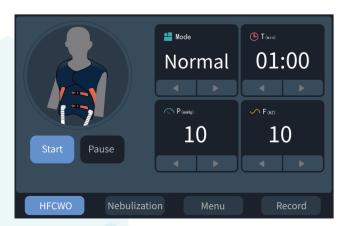

The four modes let you select any one that suits you as well customizable profiles to save individual prescriptions or to set five different treatment protocols