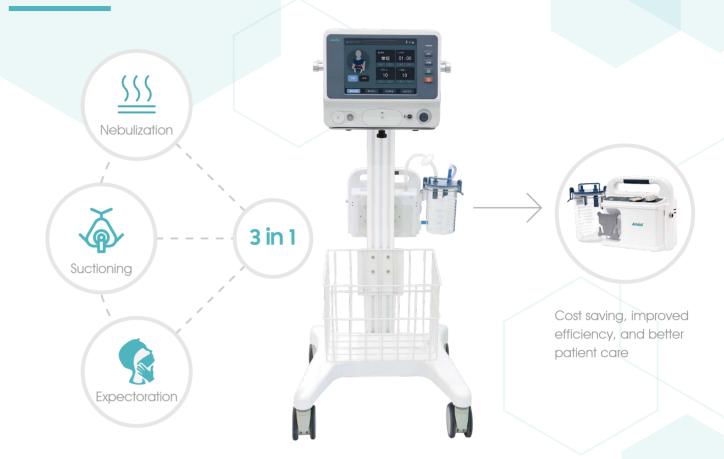

Building #8, Skyworth Innovation Valley Phase II, TangTou Road No.1, ShiYan, Bao'An District, ShenZhen, China

(x) +86 755-26072286

www.amoulmed.com

















HFCWO treatment is safe for Trauma patients with lung and chest wall injuries

3 different sizes, to fit children and adults from Small, Medium to Large size, in chest circumference



## Multiple modes HFCWO therapy around the chest and torso

Customizable for individual patient's needs, from children to adults with retained secretions and mucus due to acute and chronic respiratory conditions



The four modes let you select any one that suits you as well customizable profiles to save individual prescriptions or to set five different treatment protocols

## Multi-function device for a complete solution of airway clearance



## Smart & Safe









Cough Pause —