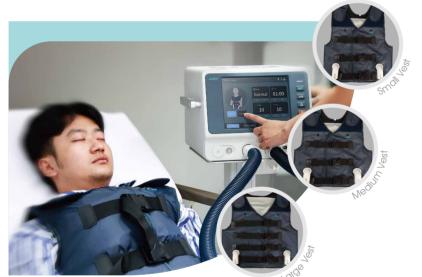

3 different sizes, to fit children and adults from Small, Medium to Large size, in chest circumference