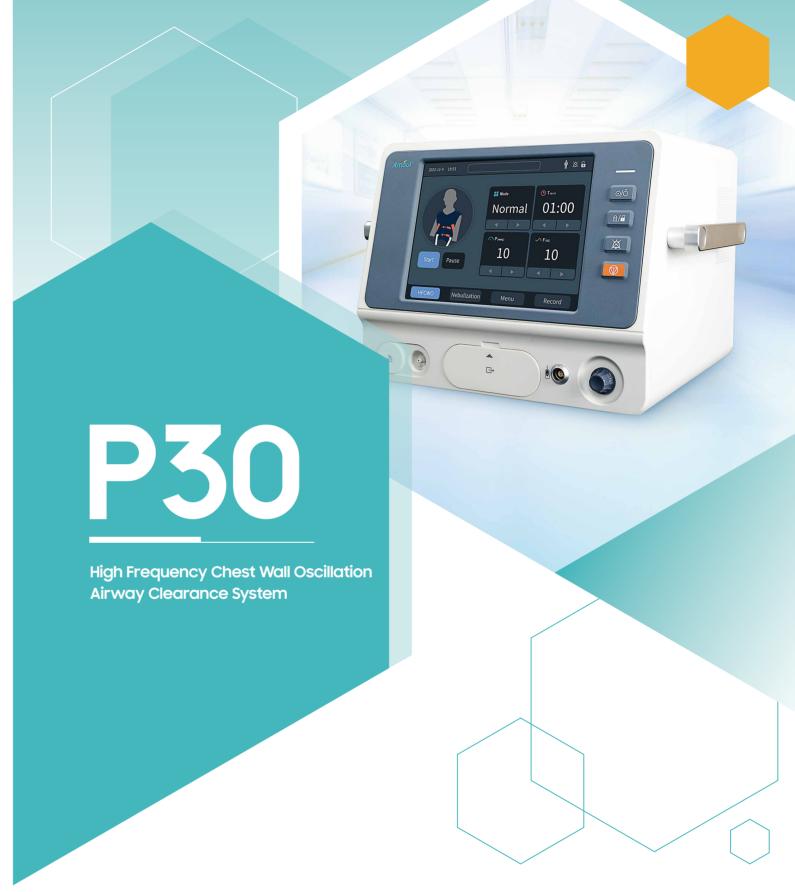

## **Global Markets**







Building #8, Skyworth Innovation Valley Phase II, TangTou Road No.1, ShiYan, Bao'An District, ShenZhen, China

(x) +86 755-26072286

www.amoulmed.com

















HFCWO treatment is safe for Trauma patients with lung and chest wall injuries

3 different sizes, to fit children and adults from Small, Medium to Large size, in chest circumference



## Multiple modes HFCWO therapy around the chest and torso

Customizable for individual patient's needs, from children to adults with retained secretions and mucus due to acute and chronic respiratory conditions



The four modes let you select any one that suits you as well customizable profiles to save individual prescriptions or to set five different treatment protocols

## Multi-function device for a complete solution of airway clearance



## Smart & Safe









Cough Pause —