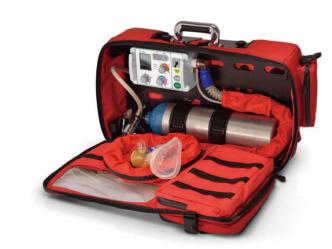

## **Applications**

Rescue, ambulance, vehicle transport, long-distance transport, intra-hospital transport

Portable Ventilator Specially Designed for Reliable Emergency Ventilation