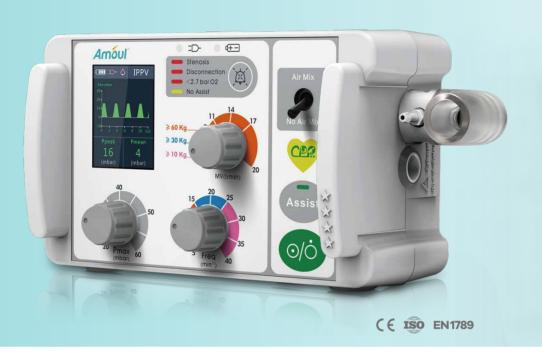

## 6000S

- Compact and lightweight
- Simple operation
- TFT color LCD screen
- Air mixing function
- IPPV, Assist, and CPR modes
- Smart voice guidance and alarm system
- Alarm system ensures high level of safety
- Independent settings for minute volume, respiratory rate, and maximum pressure
- Long battery operating time
- Work simultaneously with Amoul® E6 CPR device to ensure effective cardiopulmonary resuscitation
- EN1789 certified