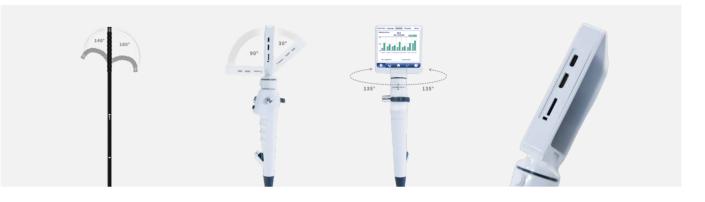

## Easy operation, Easy observation

- $\cdot$  A flexible bending section with a wide viewing angle ensures easy operation
- · One-key press to take photos and video recording
- · Rotatable monitor 270°horizontal, 120°vertically
- · mini HDMI port for high-quality external display, useful for diagnosis or teaching

# Wide Range of Applications

3 different scopes are available to fit different needs in the field of airway management and bronchoscopy.

| Model                         | AVL-3M28           | AVL-3M39 | AVL-3M52 |
|-------------------------------|--------------------|----------|----------|
| Insertion tube outer diameter | 2.8mm              | 3.9mm    | 5.2mm    |
| Channel inner diameter        | 0mm                | 1.5mm    | 2.2mm    |
| Length                        | 650mm              |          |          |
| Angulation range              | Up 180°, Down 140° |          |          |
| Pixels                        | 160,000            | 160,000  | 640,000  |