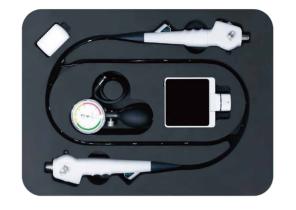

# Wide Range of Applications

3 different scopes are available to fit different needs in the field of airway management and bronchoscopy.

| Model                         | AVL-3M28           | AVL-3M39 | AVL-3M52 |
|-------------------------------|--------------------|----------|----------|
| Insertion tube outer diameter | 2.8mm              | 3.9mm    | 5.2mm    |
| Channel inner diameter        | 0mm                | 1.5mm    | 2.2mm    |
| Length                        | 650mm              |          |          |
| Angulation range              | Up 180°, Down 140° |          |          |
| Pixels                        | 160,000            | 160,000  | 640,000  |