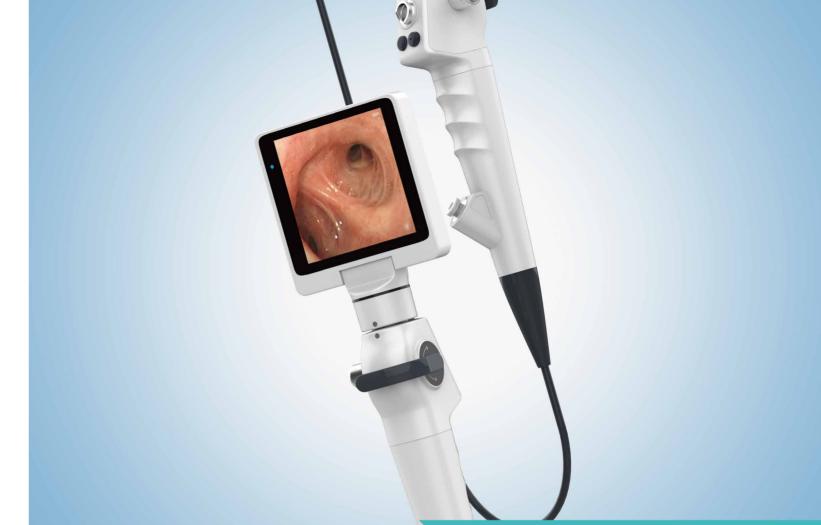

#### All-in-one design

Incorporating a touch screen for monitoring, LED as a light source, a powerful internal battery, and the ability to record data into a single device make the portable Flexible Video Bronchoscope versatile and accessible in diverse operations.

#### LCD High-definition Display

- · 4-inch touch screen, clearer visuals
- · Sensitive touch, even with gloves on
- · Intelligent user interface, easy to operate

# Highly Integrated, Multi-function

Multiple functions, including examination, suction, biopsy, and treatments Suction Biopsy Treatment

## Easy operation, Easy observation

- $\cdot$  A flexible bending section with a wide viewing angle ensures easy operation
- · One-key press to take photos and video recording
- · Rotatable monitor 270°horizontal, 120°vertically
- · mini HDMI port for high-quality external display, useful for diagnosis or teaching